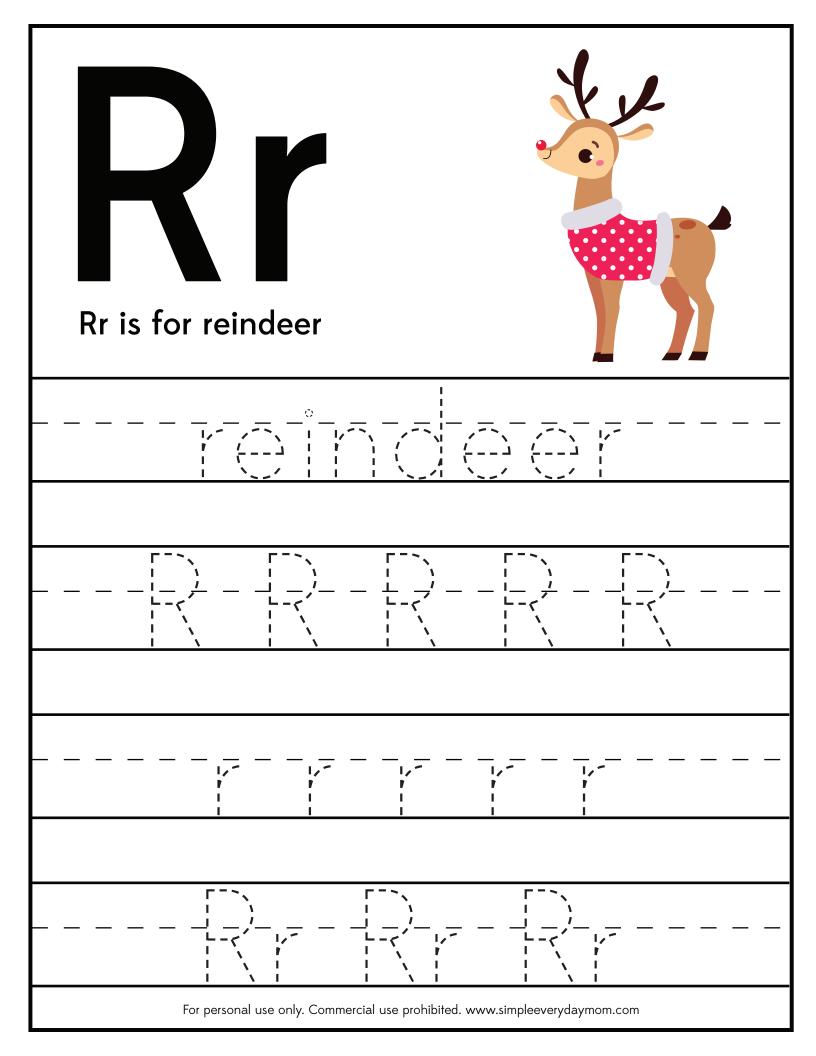

## Color and label the Reindeer

Cut out the rectangles below and glue them in the correct spot.

To Kindergarten

and Beyond!

Make your way through the maze by coloring or dotting all the letter Rr's.

Start

| R                                                                           | r | Ζ | V   | С | Ζ | X      | b |
|-----------------------------------------------------------------------------|---|---|-----|---|---|--------|---|
| U                                                                           | r | R | У   | В | a | Ι      | Y |
| D                                                                           | 0 | R | С   | С | Т | h      | a |
| k                                                                           | f | r | R   | r | d |        | U |
| g                                                                           | S | С | Ν   | r | V | Ο      | F |
| Η                                                                           | V | W | · ) | R | r | r      | † |
| U                                                                           | i | Ν | 0   | Q | k | R      | R |
| Ε                                                                           | Ρ | S | L   | m |   | q      | r |
| For personal use only. Commercial use prohibited. www.simpleeverydaymom.com |   |   |     |   |   | Finish |   |