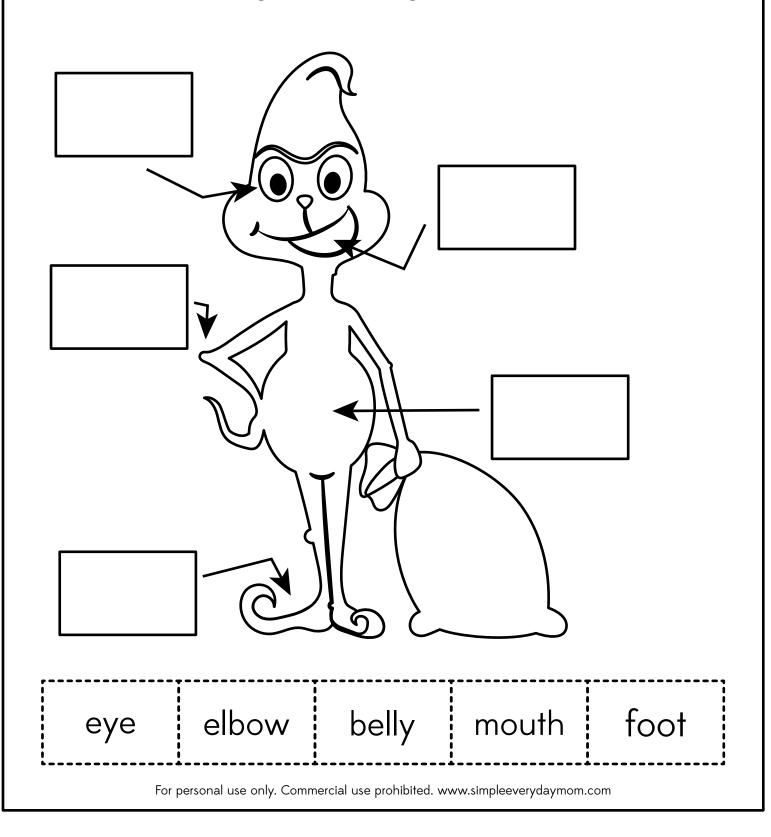

## Label The Grinch

Cut out the rectangles below and glue them in the correct spot.