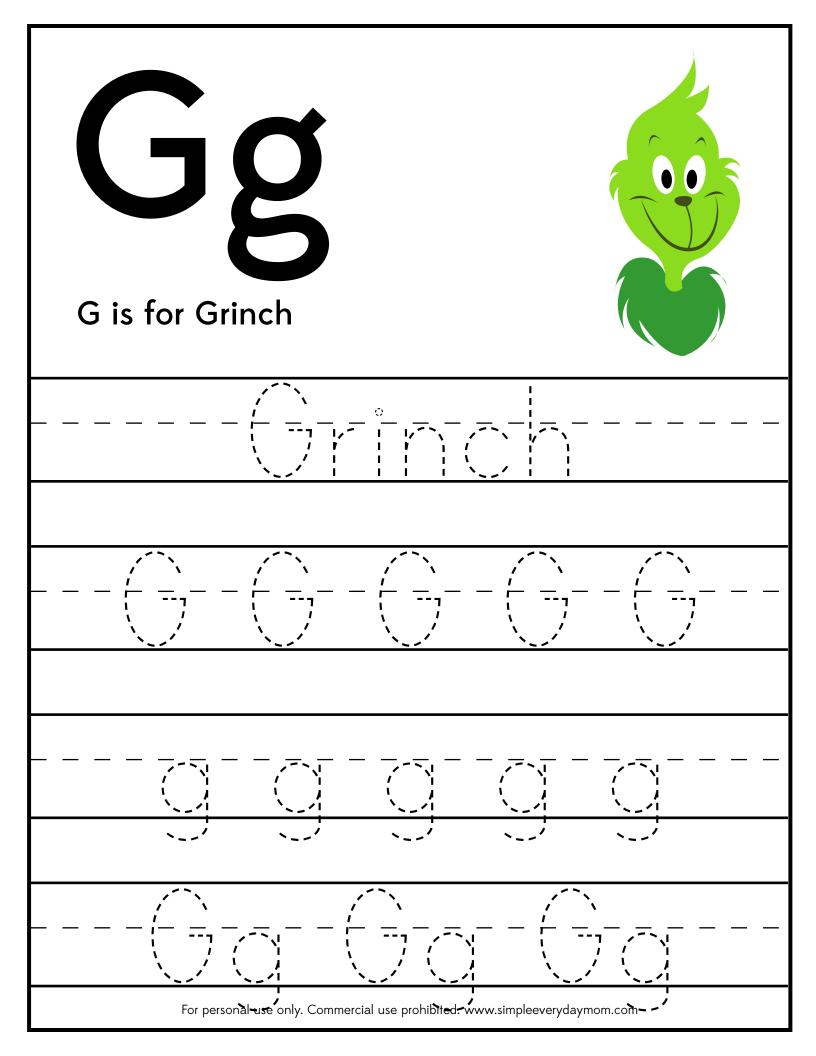

## Label The Grinch

Cut out the rectangles below and glue them in the correct spot.