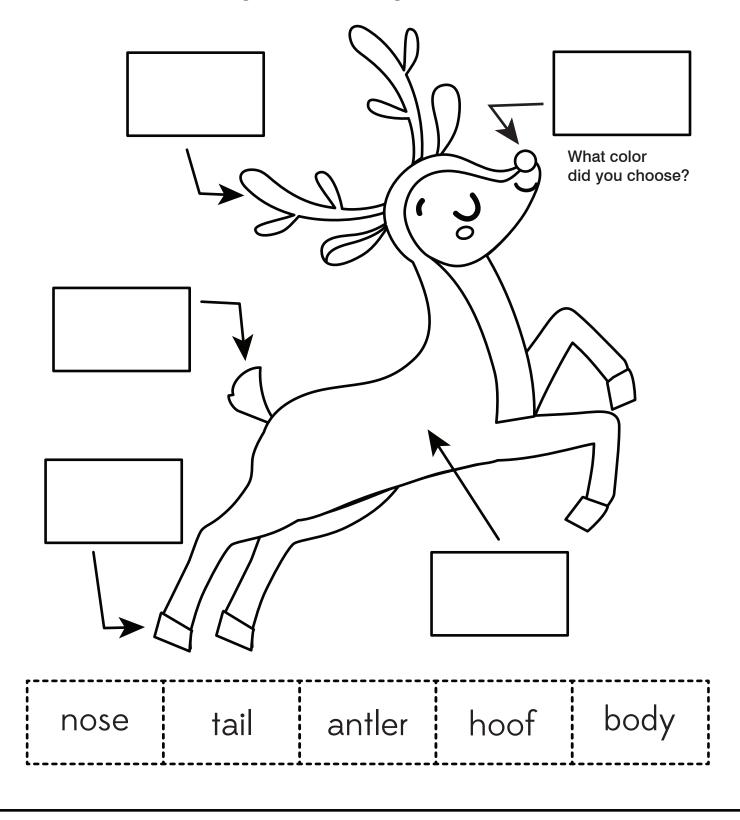

## Color and label the Reindeer

Cut out the rectangles below and glue them in the correct spot.

To Kindergarten

and Beyond!

Make your way through the maze by coloring or dotting all the letter Rr's.

Start

| R                                                                           | r | Ζ | V   | С | Ζ | X      | b |
|-----------------------------------------------------------------------------|---|---|-----|---|---|--------|---|
| U                                                                           | r | R | У   | В | a | Ι      | Y |
| D                                                                           | 0 | R | С   | С | Т | h      | a |
| k                                                                           | f | r | R   | r | d |        | U |
| g                                                                           | S | С | Ν   | r | V | Ο      | F |
| Η                                                                           | V | W | · ) | R | r | r      | † |
| U                                                                           | i | Ν | 0   | Q | k | R      | R |
| Ε                                                                           | Ρ | S | L   | m |   | q      | r |
| For personal use only. Commercial use prohibited. www.simpleeverydaymom.com |   |   |     |   |   | Finish |   |