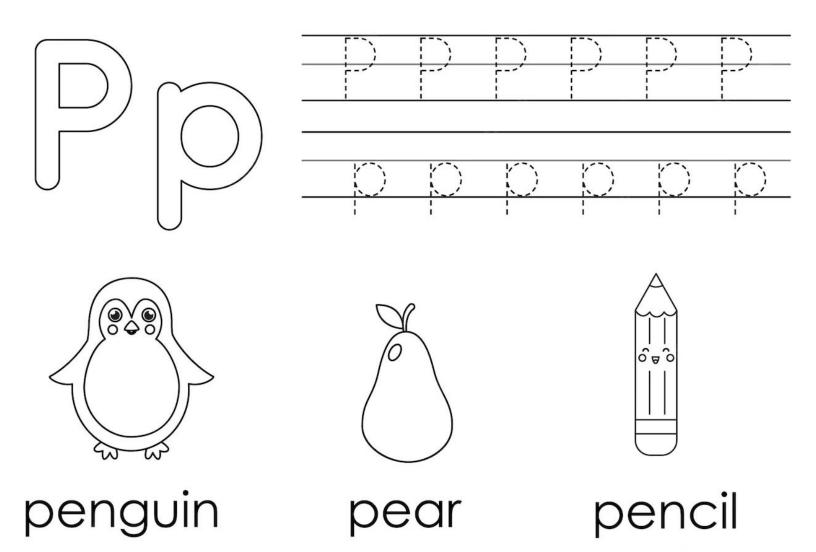

| ,   |
|                                       |         |   | · · · · · · · · · · · · · · · · · · · | · · · · · · · · · · · · · · · · · · · |     |
| ·                                     |         | 1 |                                       |                                       |     |
| · · · · · · · · · · · · · · · · · · · |         | 1 |                                       |                                       |     |



fox

•





fire truck

**Cut Here** 

frog



**Cut Here** 

•









hen

house

•

## hedgehog











ice cream iguana

•

insects



0





jelly-fish

•





jeep

jam





0





kite

•

koala

kiwi



**Cut Here** 

e,







•





### mango

mushroom









narwhal

•

nuts

notebook









octopus

•

owl

orange



•



0

Ο



queen

С

•

question

quail







•





#### raccoon

rocket

**Cut Here** 

Ο











•

squirrel strawberry

star









•



turtle



turkey









UFO

•

umbrella

unicorn



•

vampire bat vulture vegetables





•

Ο





# whale watermelon wreath







•





# x ray fish xylophone xmas tree



**Cut Here** 

•







•





zucchini

zero