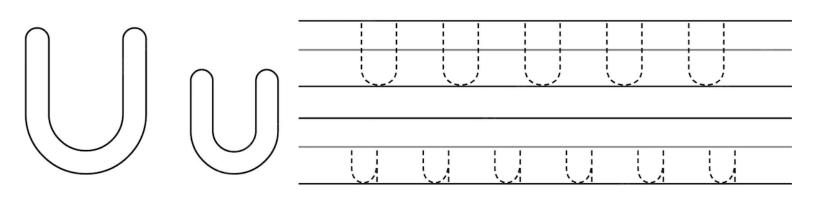

|
| ·                                     |         | 1 |                                       |                                       |     |
| · · · · · · · · · · · · · · · · · · · |         | 1 |                                       |                                       |     |



fox

•





fire truck

**Cut Here** 

frog



**Cut Here** 

•









hen

house

•

## hedgehog











ice cream iguana

•

insects



0





jelly-fish

•





jeep

jam





0





kite

•

koala

kiwi



**Cut Here** 

e,







•





### mango

mushroom









narwhal

•

nuts

notebook









octopus

•

owl

orange



•



0

Ο



queen

С

•

question

quail







•





#### raccoon

rocket

**Cut Here** 

Ο











•

squirrel strawberry

star









•



turtle



turkey









UFO

•

umbrella

unicorn



•

vampire bat vulture vegetables





•

Ο





# whale watermelon wreath







•





# x ray fish xylophone xmas tree



**Cut Here** 

•







•





zucchini

zero