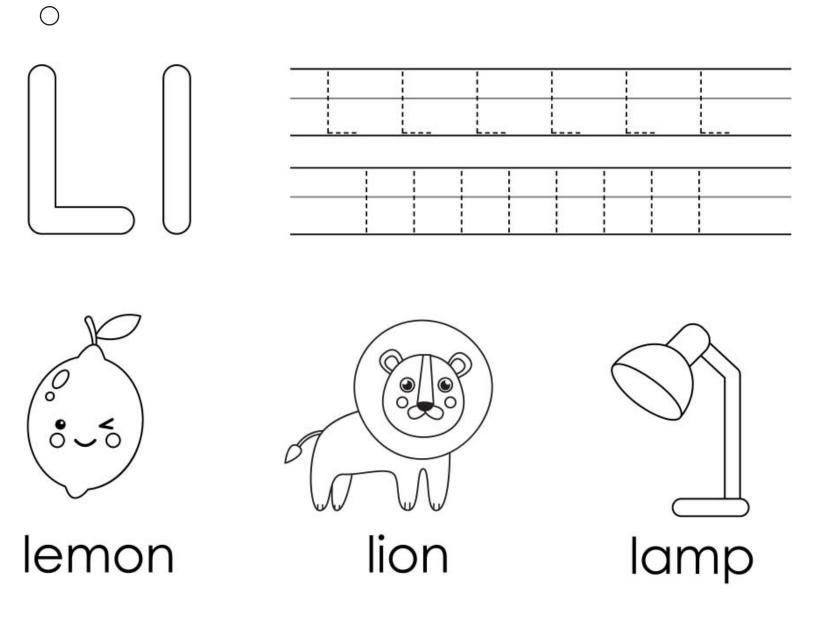

|     |
| <u>;</u>                              | /-\<br> | 1 |                                       |                                       | ,   |
|                                       |         |   | · · · · · · · · · · · · · · · · · · · | · · · · · · · · · · · · · · · · · · · |     |
| ·                                     |         | 1 |                                       |                                       |     |
| · · · · · · · · · · · · · · · · · · · |         | 1 |                                       |                                       |     |



fox

•





fire truck

**Cut Here** 

frog



**Cut Here** 

•









hen

house

•

## hedgehog











ice cream iguana

•

insects



0





jelly-fish

•





jeep

jam





0





kite

•

koala

kiwi



**Cut Here** 

e,







•





### mango

mushroom









narwhal

•

nuts

notebook









octopus

•

owl

orange



•



0

Ο



queen

С

•

question

quail







•





#### raccoon

rocket

**Cut Here** 

Ο











•

squirrel strawberry

star









•



turtle



turkey









UFO

•

umbrella

unicorn



•

vampire bat vulture vegetables





•

Ο





# whale watermelon wreath







•





# x ray fish xylophone xmas tree



**Cut Here** 

•







•





zucchini

zero