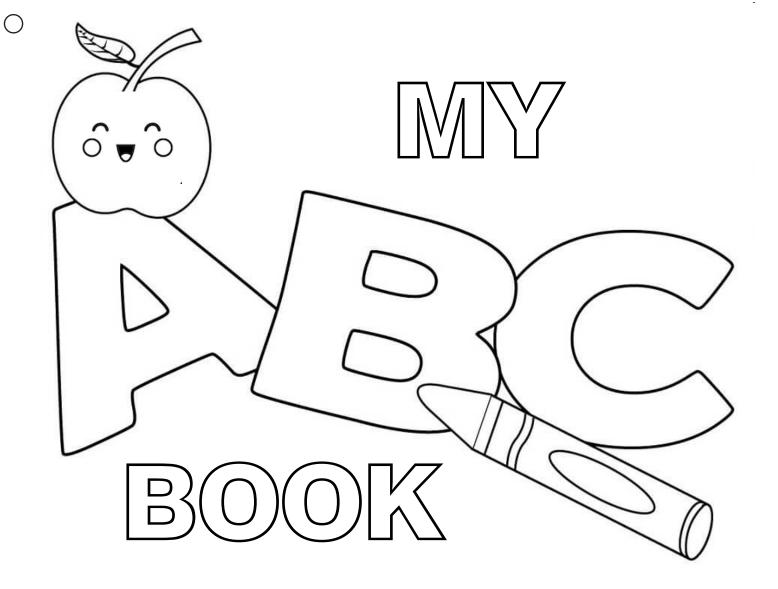

**Cut Here** 

•





0





apple

•

ant

### anchor









bee

•

beaver

banana





0





crab

•

cabbage

cat











duck

dog

.

drum

\_ \_\_ \_\_ \_\_ \_\_ Cut Here









elephant

•

egg

eggplant



| F                                     | F       | F | F                                     | F                                     | F   |
|---------------------------------------|---------|---|---------------------------------------|---------------------------------------|-----|
| 1                                     | 1       | 1 | 1                                     | 1                                     | 1   |
| 1                                     |         |   | 1                                     | 1                                     | 1   |
|