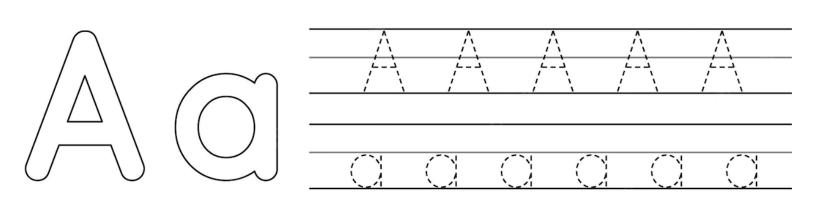

**Cut Here** 

•





0





apple

•

ant

### anchor









bee

•

beaver

banana





0





crab

•

cabbage

cat











duck

dog

.

drum

\_ \_\_ \_\_ \_\_ \_\_ Cut Here









elephant

•

egg

eggplant



| F                                     | F       | F | F                                     | F                                     | F   |
|---------------------------------------|---------|---|---------------------------------------|---------------------------------------|-----|
| 1                                     | 1       | 1 | 1                                     | 1                                     | 1   |
| 1                                     |         |   | 1                                     | 1                                     | 1   |
|